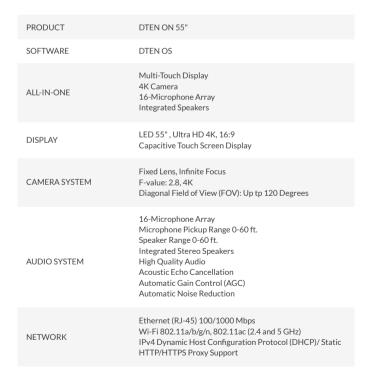

## **SPECIFICATIONS**

All-in-One Video **Conferencing Solution for Unparalleled Collaborations** 

Certified **Appliance** 

| INPUTS AND OUTPUTS                    | HDMI In x 1<br>3.5-mm Audio Jack x 1<br>Ethernet LAN (RJ45) x 1                                                                              |
|---------------------------------------|----------------------------------------------------------------------------------------------------------------------------------------------|
| POWER                                 | 100 to 240 VAC, 50 to 60 Hz                                                                                                                  |
| VESA                                  | 400 x 300 mm                                                                                                                                 |
| PRODUCT DIMENSIONS                    | 49 x 30.5 x 2.13 in (124.49 x 77.38 x 5.42 cm)                                                                                               |
| PRODUCT WEIGHT                        | 50.7 lb (23 kg)                                                                                                                              |
| PACKAGE DIMENSIONS                    | $56 \times 36 \times 8.5$ in (142 x 92 x 21.5 cm) $^*$ With an outer box                                                                     |
| PACKAGE WEIGHT                        | 77 lb (35 kg)                                                                                                                                |
| OPERATING TEMPERATURE<br>AND HUMIDITY | Operating Temperature 0°C to 40°C<br>Storage Temperature -10°C to 60°C<br>Operating Humidity 20% to 80% RH<br>Storage Humidity 10% to 60% RH |
| LANGUAGE SUPPORT                      | English * Additional languages to be supported in future software release                                                                    |