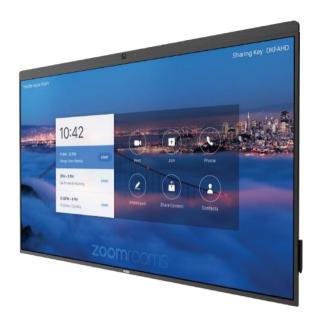

## **SPECIFICATIONS**

All-in-One Video **Conferencing Solution for Unparalleled Collaborations** 





Certified **Appliance** 









| INPUTS AND OUTPUTS                    | HDMI In x 1<br>3.5-mm Audio Jack x 1<br>Ethernet LAN (RJ45) x 1                                                                              |
|---------------------------------------|----------------------------------------------------------------------------------------------------------------------------------------------|
| POWER                                 | 100 to 240 VAC, 50 to 60 Hz                                                                                                                  |
| VESA                                  | 400 x 300 mm                                                                                                                                 |
| PRODUCT DIMENSIONS                    | 49 x 30.5 x 2.13