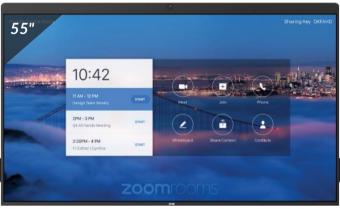

## **SPECIFICATIONS**

All-in-One Video **Conferencing Solution for Unparalleled Collaborations** 





Certified **Appliance** 









| INPUTS AND OUTPUTS                    | HDMI In x 1<br>3.5-mm Audio Jack x 1<br>Ethernet LAN (RJ45) x 1                                                                              |
|---------------------------------------|----------------------------------------------------------------------------------------------------------------------------------------------|
| POWER                                 | 100 to 240 VAC, 50 to 60 Hz                                                                                                                  |
| VESA                                  | 400 x 300 mm                                                                                                                                 |
| PRODUCT DIMENSIONS                    | 49 x 30.5